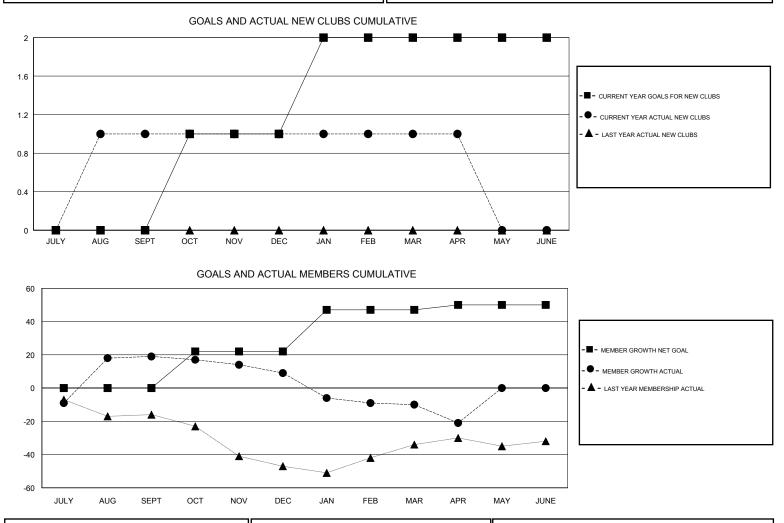

## GMT CA

| Clubs         |               |           |               | Members       |                           |                         |                                                    |  |  |
|---------------|---------------|-----------|---------------|---------------|---------------------------|-------------------------|----------------------------------------------------|--|--|
|               | RESULTS FOR   | 2018-2019 |               |               | RESULTS F                 | RESULTS FOR 2018-2019   |                                                    |  |  |
| QUARTER       | NEW CLUB GOAL | NEW CLUBS | DROPPED CLUBS | QUARTER       | MEMBER GROWTH NET<br>GOAL | MEMBER GROWTH<br>ACTUAL | DROPPED<br>MEMBERS ACTUAL<br>(including transfers) |  |  |
| JULY/AUG/SEPT | 0             | 1         | 0             | JULY/AUG/SEPT | 0                         | 39                      | 20                                                 |  |  |
| OCT/NOV/DEC   | 1             | 0         | 0             | OCT/NOV/DEC   | 22                        | 8                       | 17                                                 |  |  |
| JAN/FEB/MAR   | 1             | 0         | 1             | JAN/FEB/MAR   | 25                        | 6                       | 25                                                 |  |  |
| APR/MAY/JUNE  | 0             | 0         | 0             | APR/MAY/JUNE  | 3                         | 10                      | 21                                                 |  |  |